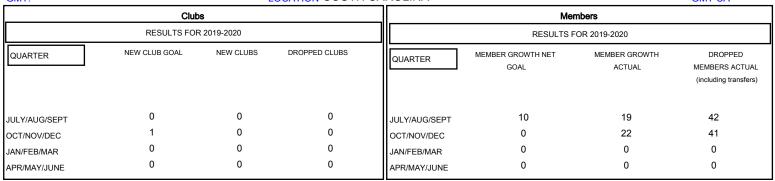

## MONTHLY MEMBERSHIP PROGRESS REPORT

## District 32 C

GMT: LOCATION SOUTH CAROLINA GMT CA







| DROPPED CLUBS: 0  DROPPED MEMBERS |         | 17 CLUBS OF 61 ADDED 1 OR MORE<br>NEW MEMBERS | GENDER DISTE  MALE  FEMALE      | 1,029 (70.97%)<br>421 (29.03%) |     |
|-----------------------------------|---------|-----------------------------------------------|---------------------------------|--------------------------------|-----|
| DECEASED                          | 12      | CLICK HERE FOR CUMULATIVE                     | TOTAL FAMILY UNIT MEMBERS       |                                | 244 |
| CLUB CANCELLED OTHER              | 0<br>70 | MEMBERSHIP DATA                               | FAMILY MEMBERS PAYING HALF DUES |                                | 123 |
| TOTAL                             | 82      |                                               |