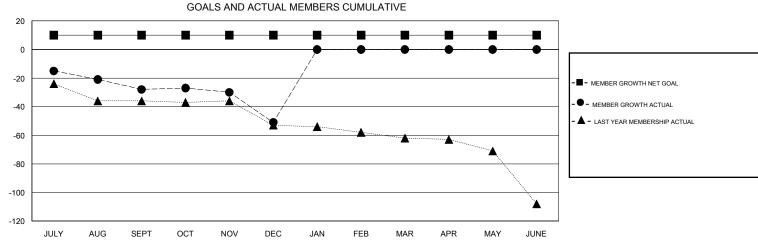

## MONTHLY MEMBERSHIP PROGRESS REPORT

## District 32 C

GMT: LOCATION SOUTH CAROLINA GMT CA







| DROPPED CLUBS: 0  DROPPED MEMBERS |         | 17 CLUBS OF 61 ADDED 1 OR MORE<br>NEW MEMBERS | GENDER DISTE  MALE  FEMALE      | 1,029 (70.97%)<br>421 (29.03%) |     |
|-----------------------------------|---------|-----------------------------------------------|---------------------------------|--------------------------------|-----|
| DECEASED                          | 12      | CLICK HERE FOR CUMULATIVE                     | TOTAL FAMILY UNIT MEMBERS       |                                | 244 |
| CLUB CANCELLED OTHER              | 0<br>70 | MEMBERSHIP DATA                               | FAMILY MEMBERS PAYING HALF DUES |                                | 123 |
| TOTAL                             | 82      |                                               |